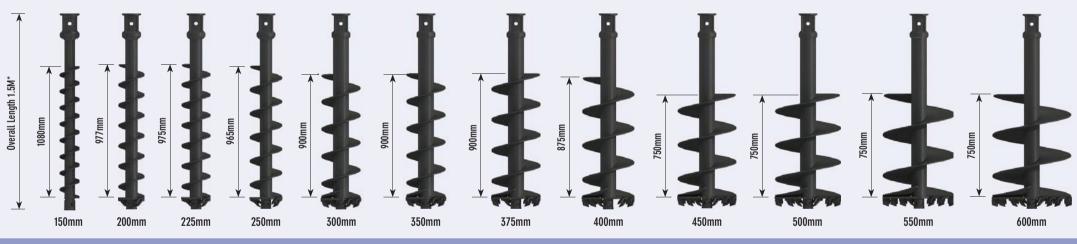

# **S5 AUGERS**

### EXCAVATORS FROM 4.5 - 8 T, TELEHANDLERS, HIGH FLOW SKIDSTEER LOADERS, BACKHOES AND TRUCK CRANES FROM 9 - 18 T / METRE