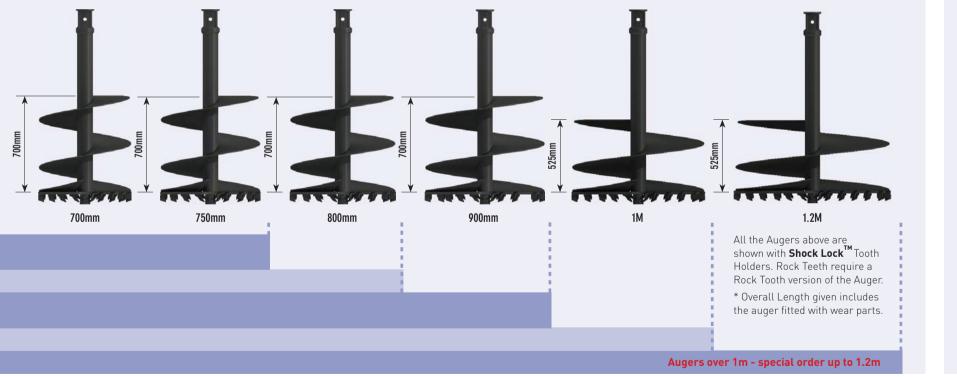

#### ROCK (Taper Lock)

For very hard ground and tarmac where extra cutting is needed and high wear is expected. Most effective on machines with high down pressure.

For Augers over 1 metre diameter please call our sales office for further information.